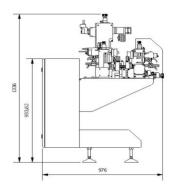

## **Dimensions: S**

## **Product to be labelled**

X: From 65mm to 200mm

Y: From 20mm to 200mm

Z: From 30mm to 200mm

| General Features             |                                                            |
|------------------------------|------------------------------------------------------------|
| Serialistion Ready           | Serialisation (with partner)                               |
| Ergonomics                   |                                                            |
| Conveying System             | Servo driven upper and lower belts                         |
| Maximum line speed           | 60 m/min                                                   |
| Changes of format            | No tools required ,Threading spindles, digital display     |
| Dimensions of HMI            | 3,5"                                                       |
| Configurable Software        | Recipes for diferent products                              |
| Swing arm electric panel     | Easy access                                                |
| Ejection station trays       | Serial print                                               |
| Technical data               |                                                            |
| Voltage/Frequency            | 230 VAC - 50 Hz                                            |
| Dimensions SVTE + CW         | 2440 x 450 x 2150                                          |
| Weight                       | 50 Kg                                                      |
| Air pressure                 | 6 bar                                                      |
| S - Serialisation P&V        |                                                            |
| Printer (ordered optionally) | Videojet Wolke OEM600 as standard single or twin as option |
| Camera and software          | Prepared for serialisation ready                           |