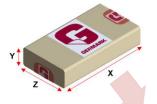

## **Product to be labelled**

X: From 65mm to 200mm

Y: From 20mm to 200mm

Z: From 30mm to 200mm

| General Features             |                                                            |
|------------------------------|------------------------------------------------------------|
| Serialistion Ready           | Serialisation (with partner)                               |
| Ergonomics                   |                                                            |
| Conveying System             | Servo driven upper and lower belts                         |
| Maximum line speed           | 60 m/min                                                   |
| Changes of format            | No tools required ,Threading spindles, digital display     |
| Dimensions of HMI            | 3,5"                                                       |
| Configurable Software        | Recipes for diferent products                              |
| Swing arm electric panel     | Easy access                                                |
| Ejection station trays       | Serial print                                               |
| Technical data               |                                                            |
| Voltage/Frequency            | 230 VAC - 50 Hz                                            |
| Dimensions SVTE + CW         | 2440 x 450 x 2150                                          |
| Weight                       | 50 Kg                                                      |
| Air pressure                 | 6 bar                                                      |
| S - Serialisation P&V        |                                                            |
| Printer (ordered optionally) | Videojet Wolke OEM600 as standard single or twin as option |
| Camera and software          | Prepared for serialisation ready                           |