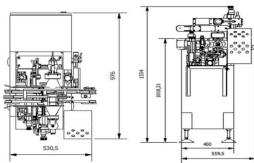

## **Dimensions: S**

## **Product to be labelled**

X: From 65mm to 200mm

Y: From 20mm to 200mm

Z: From 30mm to 200mm

| General Features             |                                                            |
|------------------------------|------------------------------------------------------------|
| Serialistion Ready           | Serialisation (with partner)                               |
| Ergonomics                   |                                                            |
| Conveying System             | Servo driven upper and lower belts                         |
| Maximum line speed           | 60 m/min                                                   |
| Changes of format            | No tools required ,Threading spindles, digital display     |
| Dimensions of HMI            | 3,5"                                                       |
| Configurable Software        | Recipes for diferent products                              |
| Swing arm electric panel     | Easy access                                                |
| Ejection station trays       | Serial print                                               |
| Technical data               |                                                            |
| Voltage/Frequency            | 230 VAC - 50 Hz                                            |
| Dimensions SVTE + CW         | 2440 x 450 x 2150                                          |
| Weight                       | 50 Kg                                                      |
| Air pressure                 | 6 bar                                                      |
| S - Serialisation P&V        |                                                            |
| Printer (ordered optionally) | Videojet Wolke OEM600 as standard single or twin as option |
| Camera and software          | Prepared for serialisation ready                           |