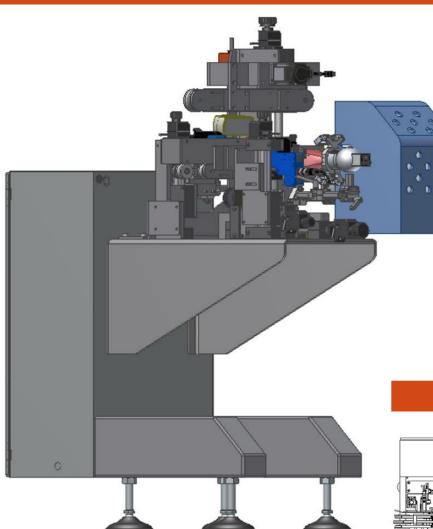

## Multibox S

**Machine Specifications** 

## **Product to be labelled**

X: From 65mm to 200mm

Y: From 20mm to 200mm

Z: From 30mm to 200mm

| General Features             |                                                            |
|------------------------------|------------------------------------------------------------|
| Serialistion Ready           | Serialisation (with partner)                               |
| Ergonomics                   |                                                            |
| Conveying System             | Servo driven upper and lower belts                         |
| Maximum line speed           | 60 m/min                                                   |
| Changes of format            | No tools required ,Threading spindles, digital display     |
| Dimensions of HMI            | 3,5"                                                       |
| Configurable Software        | Recipes for diferent products                              |
| Swing arm electric panel     | Easy access                                                |
| Ejection station trays       | Serial print                                               |
| Technical data               |                                                            |
| Voltage/Frequency            | 230 VAC - 50 Hz                                            |
| Dimensions SVTE + CW         | 2440 x 450 x 2150                                          |
| Weight                       | 50 Kg                                                      |
| Air pressure                 | 6 bar                                                      |
| S - Serialisation P&V        |                                                            |
| Printer (ordered optionally) | Videojet Wolke OEM600 as standard single or twin as option |
| Camera and software          | Prepared for serialisation ready                           |